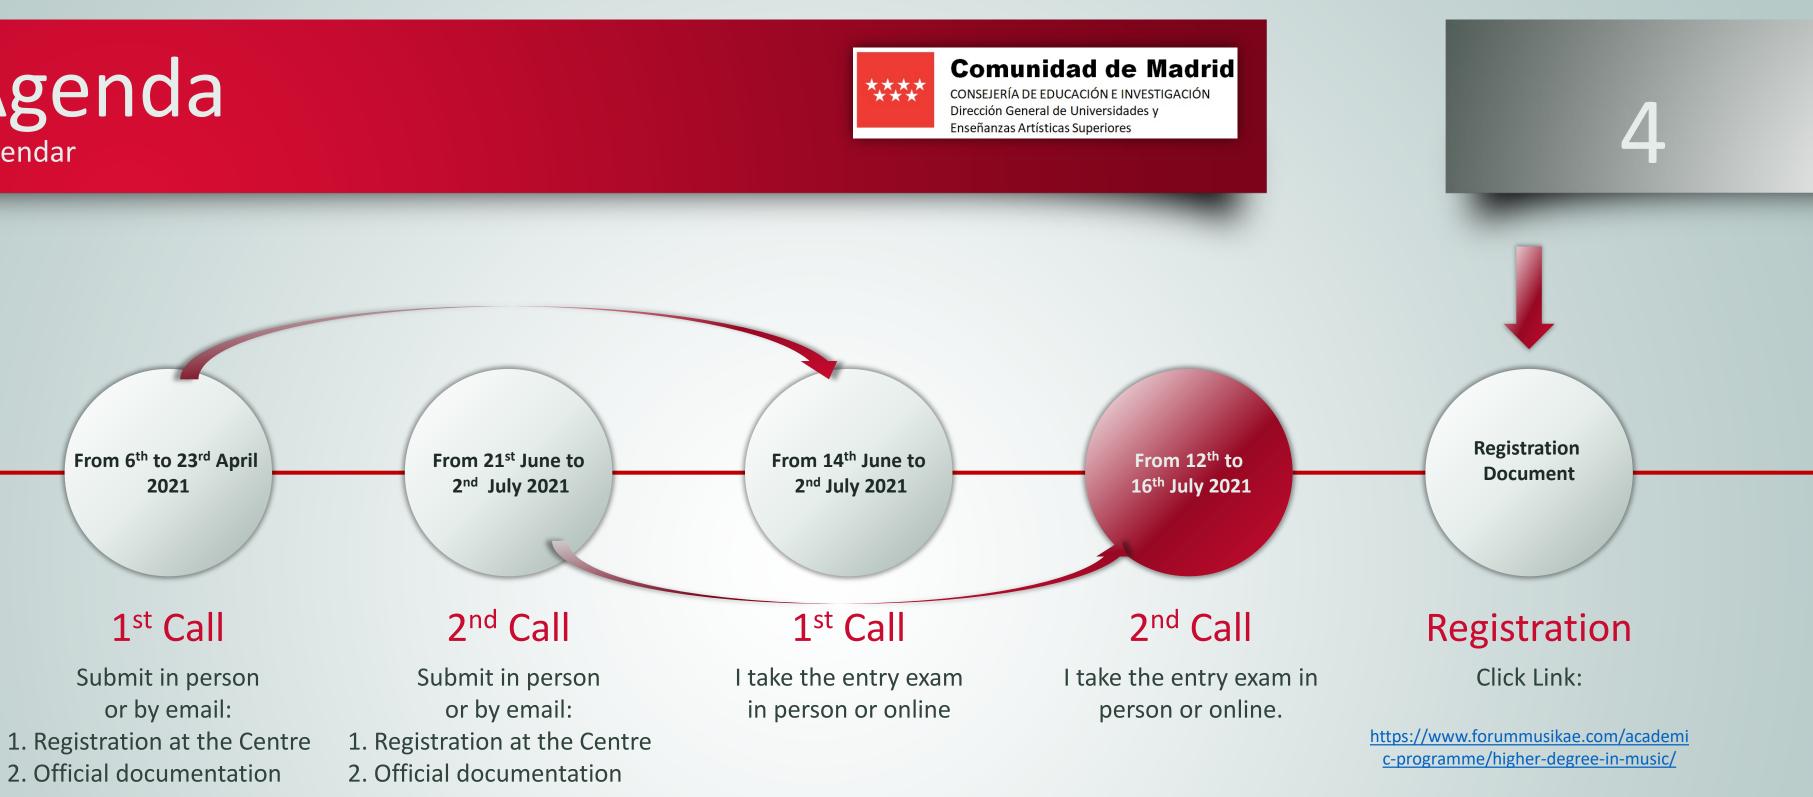

**Comunidad de Madrid** CONSEJERÍA DE EDUCACIÓN E INVESTIGACIÓN Dirección General de Universidades y Enseñanzas Artísticas Superiores

| INTERPRETATION<br>ITINERARY A |
|-------------------------------|
| Violin                        |
| Viola                         |
| Cello                         |
| Double Bass                   |
| Clarinet                      |
| Flute                         |
| Oboe                          |
| Basson                        |
| Saxophone                     |
| Trumpet                       |
| Horn                          |
| Trombone                      |
| Tuba                          |

INTERPRETATION ITINERARY B

Piano

www.forummusikae.com / +34 91 302 89 26

### 3

#### INTERPRETATION ITINERARY D

#### Singing

### Agenda Calendar





# Who can access?



Comunidad de Madrid CONSEJERÍA DE EDUCACIÓN E INVESTIGACIÓN Dirección General de Universidades y **Enseñanzas Artísticas Superiores** 

#### Access Requirements



Hold the General Certificate of Education AS-Levels (GCE) or equivalent qualification.



**Certificate 2nd Year GCE** 

If you do not yet have the GCE, certificate from your school that you are in the 2nd year of the GCE in the same year as the entry exam.



Over 18 years old without academic requirements. You have to pass the maturity test regulated in the order 2221/2011, of 1 June

https://www.comunidad.madrid/servicios/educacion/pruebamadurez-acceso-ensenanzas-artisticas-superiores



Over 25 years old with no academic requirements. You have to pass the specific access to university exam.

https://ww